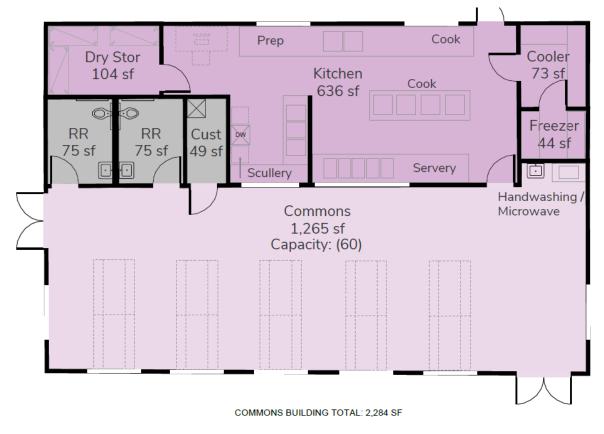

#### 1. CTE Building

The building is now up and running. We are working out small details, touch ups, getting equipment up and running, and organizing. We will host a grand opening of the CTE building soon to invite our community to come and see the new building and what their money provided for our school district.