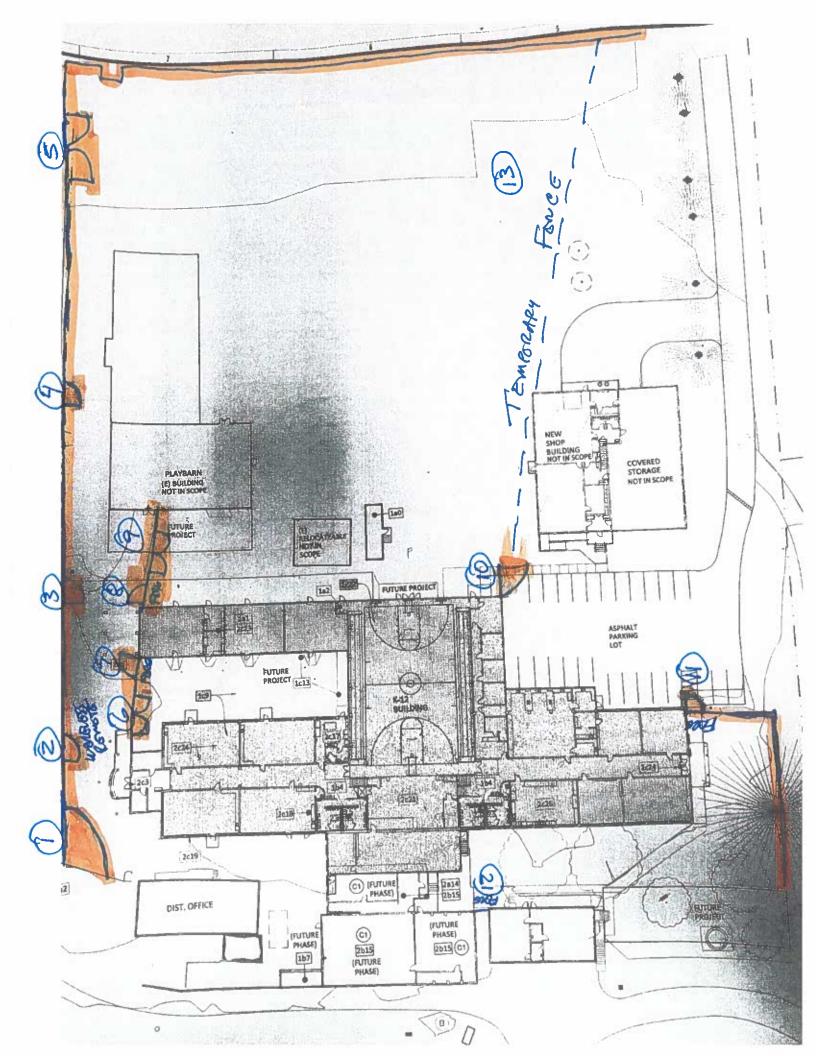

Alsea Fence Project:

at to aprove 122/23

This project will entail putting a black vinyl 6' tall fence around the school facility. The one concern is that of the VOC building and parking in that vicinity. Until that building is completed, we will have temporary fencing from Hwy 34 to the building. Once this project is completed, we will have over 1100' of fencing and our building will be much more secure.

#1: 20' gate that would swing open. If we would like to have it roll open it would add approximately\$2000. This gate allows access to handicap parking.

#2: 4' gate with a panic bar and a wireless remote with a gate bell to allow people through. The front office will have access to the remote.

#3: 4' gate with no panic bar that will be open during unloading and loading of buses. Gate will be locked during the day.

#4: 4' game with no panic bar that will be open on weekends for families and children to play on the play structures. This will be locked during the school day.

#5: 12' gate that will be locked at all times. This gate will be used for mowers and possibly life flight situations to get equipment in and out.

#6: 10' gate that will be locked at all times.

#7: 4' gate with a panic bar.

#8: 4' gate with a panic bar.

#9: 10' gate that will be locked at all times.

#10: 4' gate with a panic bar.

#11: 4' gate with a panic bar.

#12: Add panic bar to gate that is already there.

#13: 12' gate that will be locked at all times. This gate will be used for mowers and possibly life flight situations to get equipment in and out.